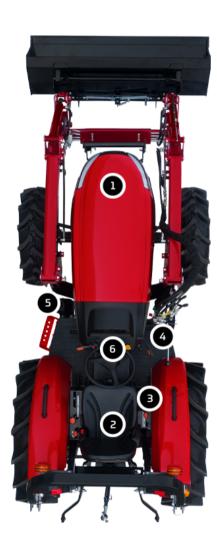

1. New iconic hood

2. Comfortable suspension seat

3. Ergonomic lever

4. Highly responsive forward & reverse HST (3015H)

5. High-capacity fuel tank

6. High visibility instrumental panel

3