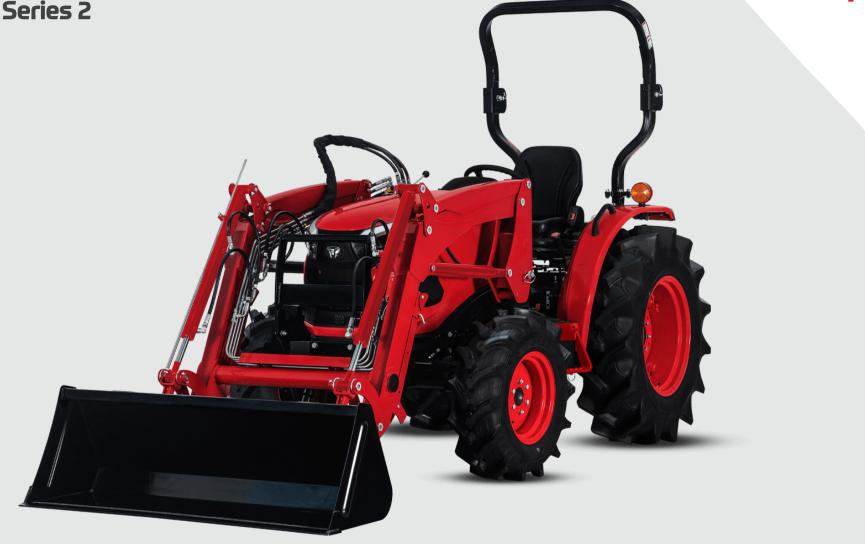

# **3015H**

Compact, Series 2 30 hp

# Packed with features to help accomplish your goals

Mid-sized Series 2 tractor designed for lasting durability. This robust and efficient tractor is fit for a range of applications of varying intensities.