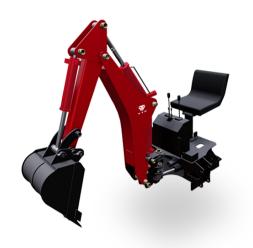

# **BH150 Backhoe**

### Attachments

The BH150 complements the power and strength of the Series 2 compact tractors, enhancing performance and versatility without compromising safety.

| Digging depth  | 92.2 in. / 2342 mm  |
|----------------|---------------------|
| Loading height | 89.3 in. / 2268 mm  |
| Backhoe reach  | 117.7 in. / 3134 mm |

| CAPACITIES & REACH                   |                     |
|--------------------------------------|---------------------|
| Backhoe reach                        | 117.7 in.   3134 mm |
| Swing angle                          | 180°                |
| Bucket rotation                      | 149°                |
| Stabilizer spread (lowered position) | 99.3 in.   2522 mm  |
| Stabilizer spread (raised position)  | 71.5 in.   1816 mm  |
| PERFORMANCE                          |                     |
| Digging depth                        | 92.2 in.   2342 mm  |
| Loading height                       | 89.3 in.   2268 mm  |
| Max. leveling angle                  | 10°                 |
| Angle of departure                   | 18°                 |

| DIMENSIONS & WEIGHTS                                                                                               |                    |  |
|--------------------------------------------------------------------------------------------------------------------|--------------------|--|
| Transport overhang                                                                                                 | 47 in.   1194 mm   |  |
| Transport height (max.)                                                                                            | 83.5 in.   2121 mm |  |
| COMPATIBLE BUCKET SIZES                                                                                            |                    |  |
| TYM's multi-purpose buckets are capable of bulldozing, scraping, loading, metering, moving, and clamping material. |                    |  |
| 9" backhoe bucket                                                                                                  | 12" backhoe bucket |  |
|                                                                                                                    | IZ DACKIOE DUCKEL  |  |
|                                                                                                                    | 12 Dackhoe Ducket  |  |
| 16" backhoe bucket                                                                                                 | 12" backhoe bucket |  |
| 16" backhoe bucket                                                                                                 |                    |  |