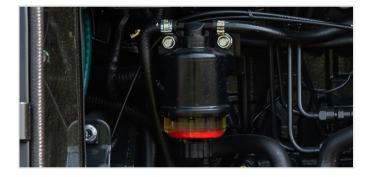

### Water-separating fuel filter

The water-separating fuel filter prevents foreign substances from entering the fuel, ensuring better engine start ability and preventing damage to the machine.