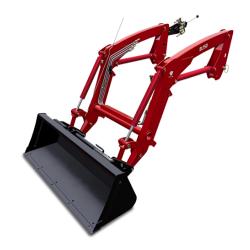

# **BL150 Front-End Loader**

### Attachments

The BL150 front-end loader takes advantage of the power and durability of compatible TYM compact tractors. Ideal for tasks that require more strength, these front-end loaders can help you get your tasks done more efficiently.

| Lift height     | 104.9 in. / 2665 mm     |
|-----------------|-------------------------|
| Lift capacity   | 2200 lb / 998 kgf       |
| Bucket capacity | 8.1 cu. ft / 0.23 cu. m |

#### **CAPACITIES & REACH**

| Lift height                                  | 104.9 in.   2665 mm      |
|----------------------------------------------|--------------------------|
| Max. lift height under level bucket          | 96.3 in.   2445 mm       |
| Clearance with bucket dumped                 | 77.0 in.   1955 mm       |
| Reach at maximum lift height                 | 15.9 in.   405 mm        |
| Max. dump angle                              | 55°                      |
| Reach with bucket on ground                  | 72.7 in.   1847 mm       |
| Max. rollback angle                          | 35°                      |
| Digging depth                                | 4.7 in.   119 mm         |
| Lift capacity                                | 2200 lb   998 kgf        |
| Breakout force at ground level, pivot points | 3422 lb   1552 kgf       |
| Bucket rollback force at ground line         | 2557 lb   1160 kgf       |
| Bucket capacity                              | 8.1 cu. ft   0.23 cu. m  |
| Selfleveling                                 | NA                       |
| Relief valve setting (Loader control valve)  | 2446 psi   172 kg/sq. cm |

| DIMENSIONS & WEIGHTS                                 |                        |
|------------------------------------------------------|------------------------|
| Overall height in carry position                     | 51.0 in.   1295 mm     |
| Depth of Attachment (to the back of the inner shell) | 20.9 in.   530 mm      |
| Height of Attachment                                 | 20.9 in.   530 mm      |
| Length of Attachment (to pivot point)                | 28.0 in.   712 mm      |
| Weight of boom & quick attach mechanism (1)          | 496 lb   225 kg        |
| Weight of mounting frame (2)                         | 269 lb   122 kg        |
| Weight of bucket (3)                                 | 243 lb   110 kg        |
| Loader total weight (1+2+3)                          | 1008 lb   457 kg       |
| Lift cylinder                                        | 2.2X1.2 in.   55X30 mm |
| Bucket cylinder                                      | 2.0X1.2 in.   50X30 mm |
| Attachment used for specification                    | 62 in.   1570 mm       |
| CYCLE TIMES                                          |                        |
| Boom raising time                                    | 4.4 sec                |
| Boom lowering time                                   | 3.1 sec                |
| Bucket rollback time                                 | 2.6 sec                |
| Bucket dumping time                                  | 4.2 sec                |