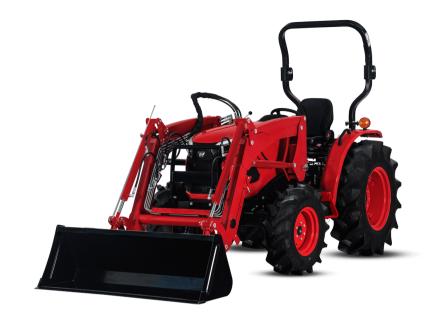

# **3015H**

Compact, Series 2 30 hp

# Packed with features to help accomplish your goals

Mid-sized Series 2 tractor designed for lasting durability. This robust and efficient tractor is fit for a range of applications of varying intensities.

1. New iconic hood

2. Comfortable suspension seat

3. Ergonomic lever

4. Highly responsive forward & reverse HST (3015H)

5. High-capacity fuel tank

6. High visibility instrumental panel

3