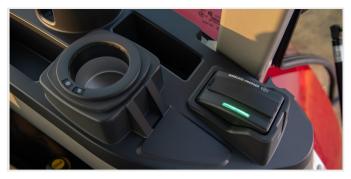

#### Wireless charger, cup warmer & cooler

The wireless smartphone charger and cup warmer and cooler provide comfort during long hours of work. (Available on select models only)