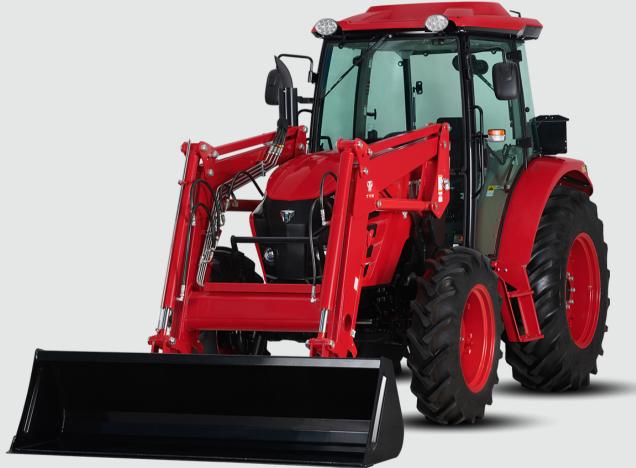

## **T68**

TYN

Compact Utility, Series 4 67 hp

# Packed with features to help accomplish your goals

The T68 is the result of TYM's decades-long experience in the agricultural equipment industry and the embodiment of TYM's philosophy on technology, design, and agriculture.