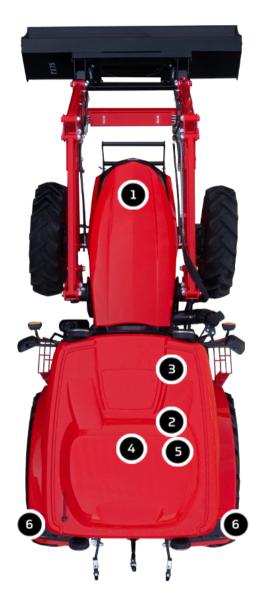

1. Tiger face front fascia

2. Battery shut-off switch

3. Electronic organtype pedal

4. LED interior lighting

5. Differential lock system

6. External hitch control buttons