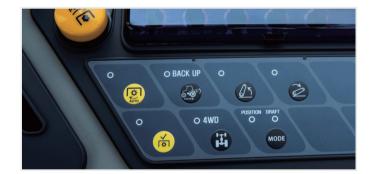

#### Electronic hydraulic control system with BOSCH

The German-engineered BOSCH electronic hydraulic control system allows for easy control of the attachments and hydraulic functions like quick turns, horizontal auto-level, and sensitivity controls. (Available on select models only)