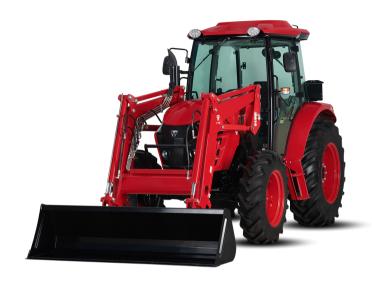

## **T68**

TYN

Compact Utility, Series 4 67 hp

# Packed with features to help accomplish your goals

The T68 is the result of TYM's decades-long experience in the agricultural equipment industry and the embodiment of TYM's philosophy on technology, design, and agriculture.

1. Tiger face front fascia

2. Battery shut-off switch

3. Electronic organtype pedal

4. LED interior lighting

5. Differential lock system

6. External hitch control buttons